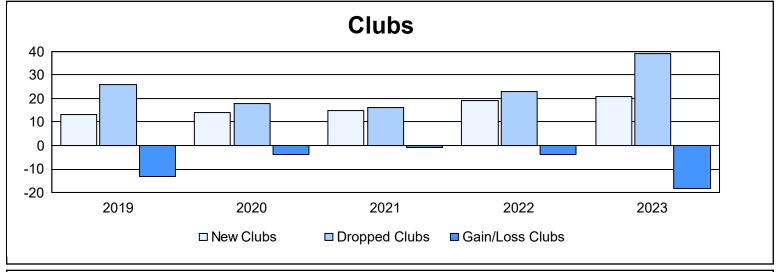

| Year      | New<br>Clubs | Dropped<br>Clubs | Gain/<br>Loss<br>Clubs | New<br>Members | Charter<br>Members | Reinstate<br>Members | Transfer<br>Members | Total<br>Member<br>Added | Total<br>Members<br>Dropped | Gain/<br>Loss<br>Members |
|-----------|--------------|------------------|------------------------|----------------|--------------------|----------------------|---------------------|--------------------------|-----------------------------|--------------------------|
| 2018-2019 | 13           | 26               | -13                    | 1,734          | 304                | 116                  | 307                 | 2,461                    | 3,011                       | -550                     |
| 2019-2020 | 14           | 18               | -4                     | 1,259          | 326                | 73                   | 304                 | 1,962                    | 2,723                       | -761                     |
| 2020-2021 | 15           | 16               | -1                     | 1,068          | 445                | 103                  | 185                 | 1,801                    | 2,670                       | -869                     |
| 2021-2022 | 19           | 23               | -4                     | 1,799          | 464                | 80                   | 336                 | 2,679                    | 3,147                       | -468                     |
| 2022-2023 | 21           | 39               | -18                    | 1,760          | 491                | 139                  | 370                 | 2,760                    | 3,147                       | -387                     |
| Average   | 16           | 24               | -8                     | 1,524          | 406                | 102                  | 300                 | 2,333                    | 2,940                       | -607                     |