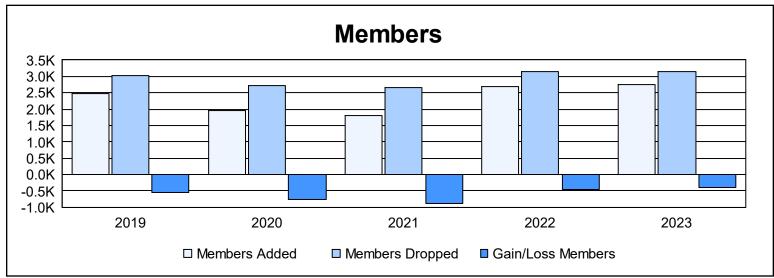

| Year      | New<br>Clubs | Dropped<br>Clubs | Gain/<br>Loss<br>Clubs | New<br>Members | Charter<br>Members | Reinstate<br>Members | Transfer<br>Members | Total<br>Member<br>Added | Total<br>Members<br>Dropped | Gain/<br>Loss<br>Members |
|-----------|--------------|------------------|------------------------|----------------|--------------------|----------------------|---------------------|--------------------------|-----------------------------|--------------------------|
| 2018-2019 | 13           | 26               | -13                    | 1,734          | 304                | 116                  | 307                 | 2,461                    | 3,011                       | -550                     |
| 2019-2020 | 14           | 18               | -4                     | 1,259          | 326                | 73                   | 304                 | 1,962                    | 2,723                       | -761                     |
| 2020-2021 | 15           | 16               | -1                     | 1,068          | 445                | 103                  | 185                 | 1,801                    | 2,670                       | -869                     |
| 2021-2022 | 19           | 23               | -4                     | 1,799          | 464                | 80                   | 336                 | 2,679                    | 3,147                       | -468                     |
| 2022-2023 | 21           | 39               | -18                    | 1,760          | 491                | 139                  | 370                 | 2,760                    | 3,147                       | -387                     |
| Average   | 16           | 24               | -8                     | 1,524          | 406                | 102                  | 300                 | 2,333                    | 2,940                       | -607                     |